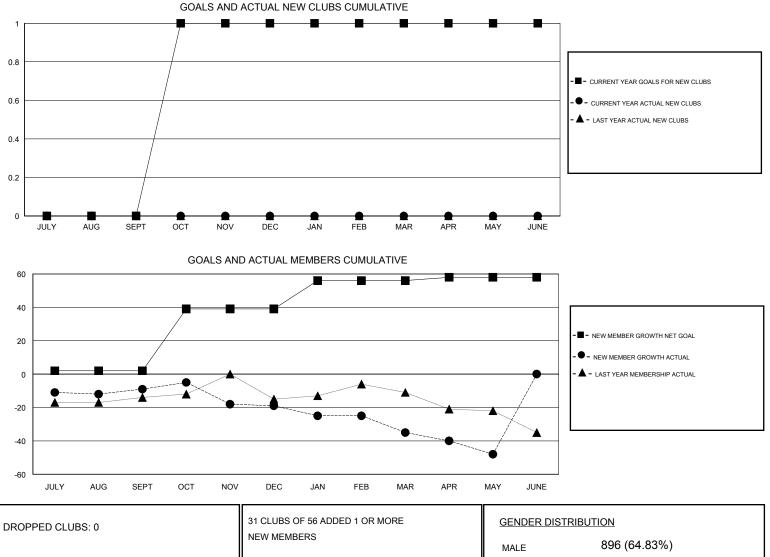

## GMT: Cindy Greag

| GMT: Cindy Gre | egg           | LOCATION WEST VIRGINIA |               |                       |                                                                |                                                              | GMT CA                                             |  |
|----------------|---------------|------------------------|---------------|-----------------------|----------------------------------------------------------------|--------------------------------------------------------------|----------------------------------------------------|--|
|                | Clut          | 98                     |               | Members               |                                                                |                                                              |                                                    |  |
|                | RESULTS FO    | R 2016-2017            |               | RESULTS FOR 2016-2017 |                                                                |                                                              |                                                    |  |
| QUARTER        | NEW CLUB GOAL | NEW CLUBS              | DROPPED CLUBS | QUARTER               | NEW MEMBER GROWTH<br>NET GOAL (not reinstated<br>or transfers) | NEW MEMBER<br>GROWTH ACTUAL (not<br>reinstated or transfers) | DROPPED<br>MEMBERS ACTUAL<br>(including transfers) |  |
| JULY/AUG/SEPT  | 0             | 0                      | 0             | JULY/AUG/SEPT         | 2                                                              | 18                                                           | 27                                                 |  |
| OCT/NOV/DEC    | 1             | 0                      | 0             | OCT/NOV/DEC           | 37                                                             | 30                                                           | 40                                                 |  |
| JAN/FEB/MAR    | 0             | 0                      | 0             | JAN/FEB/MAR           | 17                                                             | 34                                                           | 50                                                 |  |
| APR/MAY/JUNE   | 0             | 0                      | 0             | APR/MAY/JUNE          | 2                                                              | 12                                                           | 25                                                 |  |

|                         |          |                           | MALE              | 896 (64.83%)          |     |
|-------------------------|----------|---------------------------|-------------------|-----------------------|-----|
| DROPPED MEMBERS         |          |                           | FEMALE            | 486 (35.17%)          |     |
| DECEASED                | 27       | CLICK HERE FOR CUMULATIVE | TOTAL FAMILY UNIT | L FAMILY UNIT MEMBERS |     |
| CLUB CANCELLED<br>OTHER | 0<br>115 | MEMBERSHIP DATA           | FAMILY MEMBERS F  | PAYING HALF           | 213 |
| TOTAL                   | 142      |                           | 5020              |                       |     |